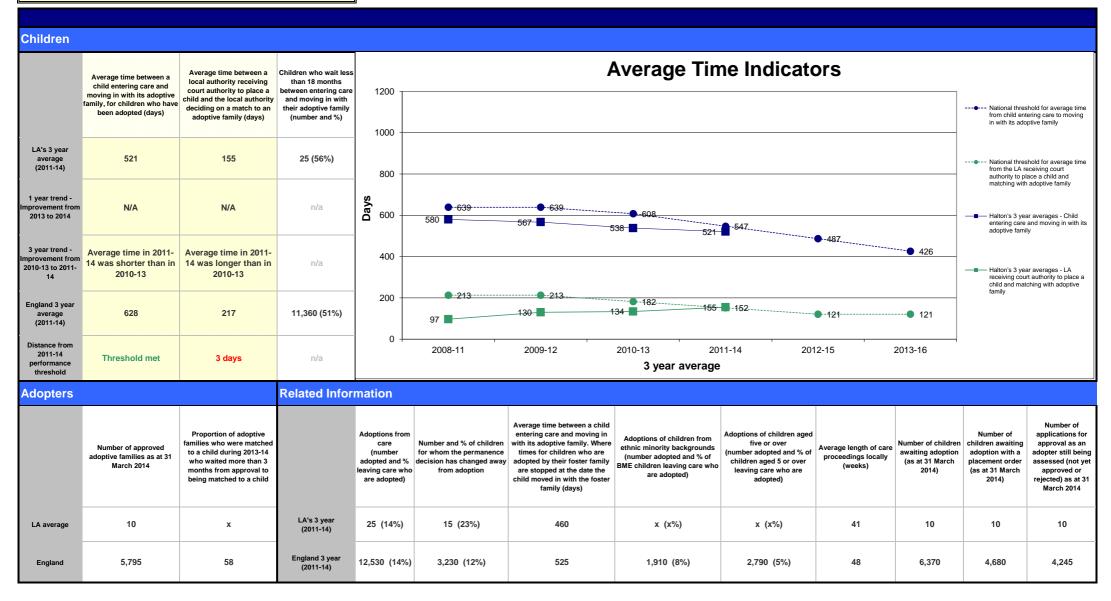

## **Adoption Scorecard**

| Statistical Neighbour Comparisons |                         |            |                                                                                                                                                |                                                           |                                                                                                                         |                                         |                                                                                                                                                        |                                                            |                                                                                              |                                                                                                                                                                            |                                                                                                                           |                     |                                                    |                                                                 |                                                                                                |                                                                                                                                                |
|-----------------------------------|-------------------------|------------|------------------------------------------------------------------------------------------------------------------------------------------------|-----------------------------------------------------------|-------------------------------------------------------------------------------------------------------------------------|-----------------------------------------|--------------------------------------------------------------------------------------------------------------------------------------------------------|------------------------------------------------------------|----------------------------------------------------------------------------------------------|----------------------------------------------------------------------------------------------------------------------------------------------------------------------------|---------------------------------------------------------------------------------------------------------------------------|---------------------|----------------------------------------------------|-----------------------------------------------------------------|------------------------------------------------------------------------------------------------|------------------------------------------------------------------------------------------------------------------------------------------------|
|                                   |                         | Children   |                                                                                                                                                |                                                           |                                                                                                                         | Adopters                                |                                                                                                                                                        | Related Information                                        |                                                                                              |                                                                                                                                                                            |                                                                                                                           |                     |                                                    |                                                                 |                                                                                                |                                                                                                                                                |
|                                   |                         |            | Average time<br>between a child<br>entering care and<br>moving in with its<br>adoptive family, for<br>children who have<br>been adopted (days) | place a child and the local authority deciding on a match | Children who wait<br>less than 18 months<br>between entering<br>care and moving in<br>with their adoptive<br>family (%) | Number of approved adoptive families as | Proportion of adoptive families who were matched to a child during 2013-14 who waited more than 3 months from approval to being matched to a child (%) | Adoptions from care<br>(% leaving care who<br>are adopted) | % of children for<br>whom the<br>permanence<br>decision has<br>changed away from<br>adoption | Average time<br>between a child<br>entering care and<br>moving in with its<br>foster family, for<br>children who have<br>been adopted by<br>their foster parents<br>(days) | Adoptions of<br>children from ethnic<br>minority<br>backgrounds (% of<br>BME children leaving<br>care who are<br>adopted) | over (% of children | Average length of care proceedings locally (weeks) | Number of children<br>awaiting adoption<br>(as at 31 March 2014 | Number of children<br>awaiting adoption<br>with a placement)<br>order<br>(as at 31 March 2014) | Number of<br>applications for<br>approval as an<br>adopter still being<br>assessed (not yet<br>approved or<br>rejected) as at 31<br>March 2014 |
| 876                               | Halton                  |            | 521                                                                                                                                            | 155                                                       | 56                                                                                                                      | 10                                      | х                                                                                                                                                      | 14                                                         | 23                                                                                           | 460                                                                                                                                                                        | x                                                                                                                         | х                   | 41                                                 | 10                                                              | 10                                                                                             | 10                                                                                                                                             |
| 805                               | Hartlepool              | /ery Close | 483                                                                                                                                            | 171                                                       | 64                                                                                                                      | 20                                      | х                                                                                                                                                      | 17                                                         | 24                                                                                           | 394                                                                                                                                                                        | 0                                                                                                                         | 5                   | 39                                                 | 15                                                              | 10                                                                                             | 10                                                                                                                                             |
| 342                               | St Helens               | /ery Close | 692                                                                                                                                            | 201                                                       | 46                                                                                                                      | NA                                      | NA                                                                                                                                                     | 14                                                         | 10                                                                                           | 539                                                                                                                                                                        | х                                                                                                                         | 4                   | 43                                                 | 60                                                              | 55                                                                                             | NA                                                                                                                                             |
| 812                               | North East Lincolnshire | /ery Close | 575                                                                                                                                            | 240                                                       | 64                                                                                                                      | 20                                      | 57                                                                                                                                                     | 26                                                         | 19                                                                                           | 537                                                                                                                                                                        | x                                                                                                                         | 11                  | 35                                                 | 45                                                              | 35                                                                                             | 5                                                                                                                                              |
| 807                               | Redcar and Cleveland    | /ery Close | 583                                                                                                                                            | 316                                                       | 43                                                                                                                      | 10                                      | х                                                                                                                                                      | 21                                                         | 17                                                                                           | 470                                                                                                                                                                        | x                                                                                                                         | 8                   | 39                                                 | 20                                                              | 15                                                                                             | 15                                                                                                                                             |
| 394                               | Sunderland              | /ery Close | 654                                                                                                                                            | 240                                                       | 49                                                                                                                      | 30                                      | 22                                                                                                                                                     | 21                                                         | 9                                                                                            | 621                                                                                                                                                                        | x                                                                                                                         | 9                   | 47                                                 | 50                                                              | 40                                                                                             | 10                                                                                                                                             |
| 370                               | Barnsley                | /ery Close | 505                                                                                                                                            | 225                                                       | 59                                                                                                                      | 15                                      | x                                                                                                                                                      | 21                                                         | 6                                                                                            | 467                                                                                                                                                                        | х                                                                                                                         | 7                   | 39                                                 | 40                                                              | 40                                                                                             | 20                                                                                                                                             |
| 357                               | Tameside                | /ery Close | 536                                                                                                                                            | 197                                                       | 57                                                                                                                      | 30                                      | 57                                                                                                                                                     | 19                                                         | 9                                                                                            | 462                                                                                                                                                                        | х                                                                                                                         | 4                   | 46                                                 | 20                                                              | 20                                                                                             | 10                                                                                                                                             |
| 841                               | Darlington              | /ery Close | 431                                                                                                                                            | 111                                                       | 68                                                                                                                      | 15                                      | х                                                                                                                                                      | 15                                                         | 9                                                                                            | 204                                                                                                                                                                        | х                                                                                                                         | x                   | 33                                                 | 15                                                              | 10                                                                                             | 15                                                                                                                                             |
| 384                               | Wakefield               | /ery Close | 573                                                                                                                                            | 152                                                       | 49                                                                                                                      | 25                                      | 68                                                                                                                                                     | 22                                                         | 14                                                                                           | 549                                                                                                                                                                        | х                                                                                                                         | 9                   | 41                                                 | 50                                                              | 35                                                                                             | 15                                                                                                                                             |
| 393                               | South Tyneside          | /ery Close | 536                                                                                                                                            | 112                                                       | 64                                                                                                                      | 30                                      | 32                                                                                                                                                     | 27                                                         | 15                                                                                           | 482                                                                                                                                                                        | х                                                                                                                         | 10                  | 58                                                 | 20                                                              | 10                                                                                             | 15                                                                                                                                             |
|                                   |                         |            |                                                                                                                                                |                                                           |                                                                                                                         |                                         |                                                                                                                                                        |                                                            |                                                                                              |                                                                                                                                                                            |                                                                                                                           |                     |                                                    |                                                                 |                                                                                                |                                                                                                                                                |
|                                   | Statistical Neighbours  |            | 557                                                                                                                                            | 197                                                       | 56                                                                                                                      | 22                                      | 47                                                                                                                                                     | 20                                                         | 13                                                                                           | 473                                                                                                                                                                        | 0                                                                                                                         | 7                   | 42                                                 | 34                                                              | 27                                                                                             | 13                                                                                                                                             |
| 970                               | England                 |            | 628                                                                                                                                            | 217                                                       | 51                                                                                                                      | 5,795                                   | 58                                                                                                                                                     | 14                                                         | 12                                                                                           | 525                                                                                                                                                                        | 8                                                                                                                         | 5                   | 48                                                 | 6,370                                                           | 4,680                                                                                          | 4,245                                                                                                                                          |